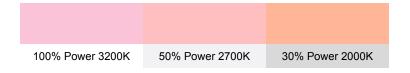

# 247 LEE Minus green

## View on leefilters.com / Find a Dealer

Used on lighting to eliminate unwanted green cast created by discharge light sources on film. Approximately equivalent to CC30 magenta camera filter.

|                | 6774K | 3200K |
|----------------|-------|-------|
| Transmission Y | 57.8% | 60%   |
| х              | 0.325 | 0.457 |
| у              | 0.279 | 0.359 |
| Absorption     | 0.24  | 0.22  |

Source C

Tunasten

Light transmitted (Y%) for each colour wavelength (nm)



### **Dimming Source Preview**



#### Rolls:

- 1" Core 7.62m x 1.22m (25' x 48")
- 2" Core 7.62m x 1.22m (25' x 48")
- Quick Roll Length 7.62m (25') x any width between 2.5cm - 1.17m (1" x 48")

#### Sheets:

- Full Sheet 1.22m x 0.53m (48" x 21")
  USA: Full Sheets by special order only.
- Half Sheet 0.61m x 0.53m (24" x 21")

#### **Pre-Cut Packs:**

· Not available in a pack

## **LEE** Filters