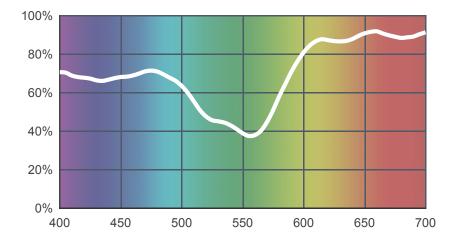

# 247 LEE Minus green

## View on leefilters.com / Find a Dealer

Used on lighting to eliminate unwanted green cast created by discharge light sources on film. Approximately equivalent to CC30 magenta camera filter.

|                | 6774K | 3200K |
|----------------|-------|-------|
| Transmission Y | 57.8% | 60%   |
| х              | 0.325 | 0.457 |
| у              | 0.279 | 0.359 |
| Absorption     | 0.24  | 0.22  |

Source C

Tunasten

Light transmitted (Y%) for each colour wavelength (nm)



### **Dimming Source Preview**



#### Rolls:

- 1" Core 7.62m x 1.22m (25' x 48")
- 2" Core 7.62m x 1.22m (25' x 48")
- Quick Roll Length 7.62m (25') x any width between 2.5cm - 1.17m (1" x 48")

#### Sheets:

- Full Sheet 1.22m x 0.53m (48" x 21")
  USA: Full Sheets by special order only.
- Half Sheet 0.61m x 0.53m (24" x 21")

#### **Pre-Cut Packs:**

· Not available in a pack

## **LEE** Filters